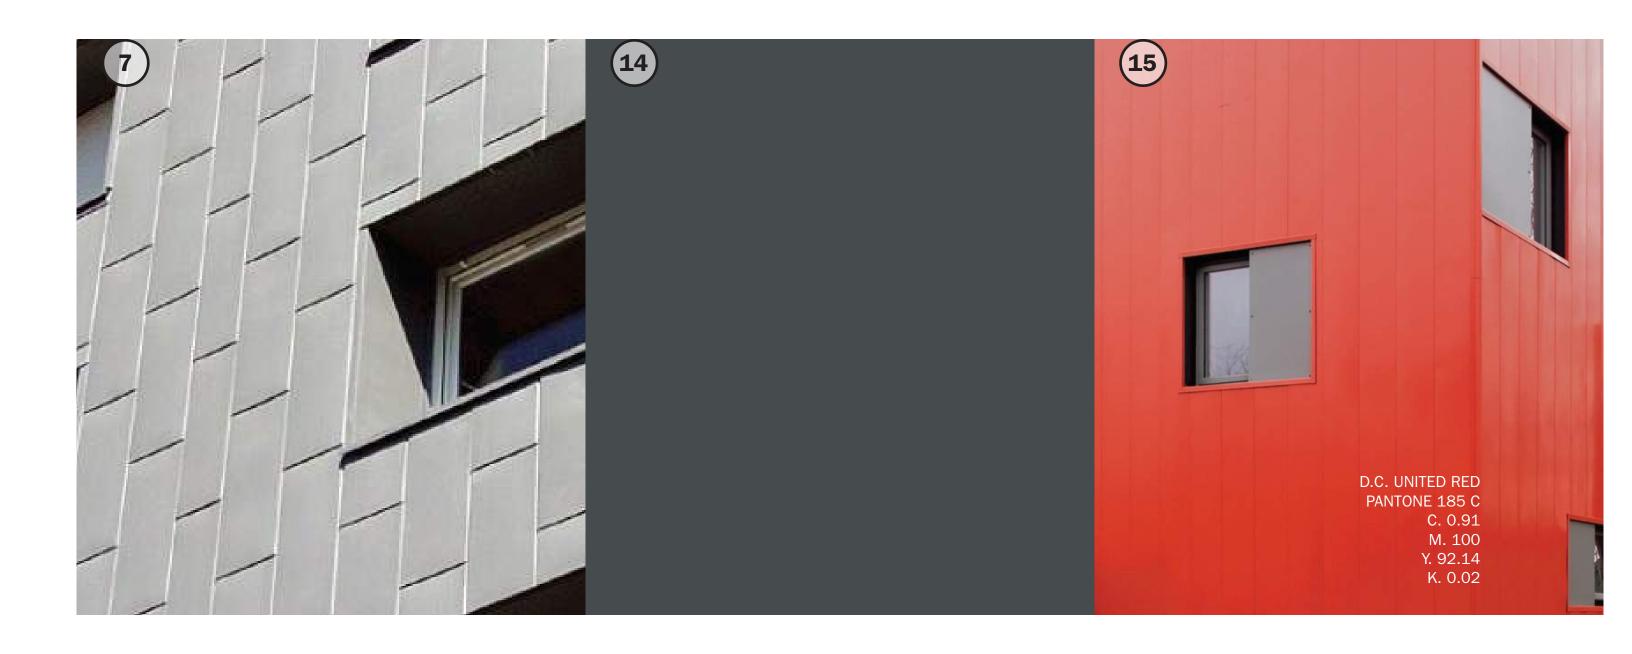

- 11. ANODIZED ALUMINUM METAL PANEL CUSTOM PERFORATION PATTERN
- 12. ANODIZED ALUMINUM METAL PANEL 1" DIAMETER PERFORATION PATTERN
- 13. MILL FINISHED ALUMINUM METAL PANEL NO PERFORATION PATTERN
- 14. BENJAMIN MOORE\* PAINT COLOR RACCOON FUR DARK GRAY
- 15. RED METAL PANEL @ ESCALATOR ENCLOSURE
- 16. RED FABRIC SCRIM @ LIGHT BANNERS
- 17. GLASS PV PANELS
- 18. DEEP TRAY GREEN ROOF SYSTEM