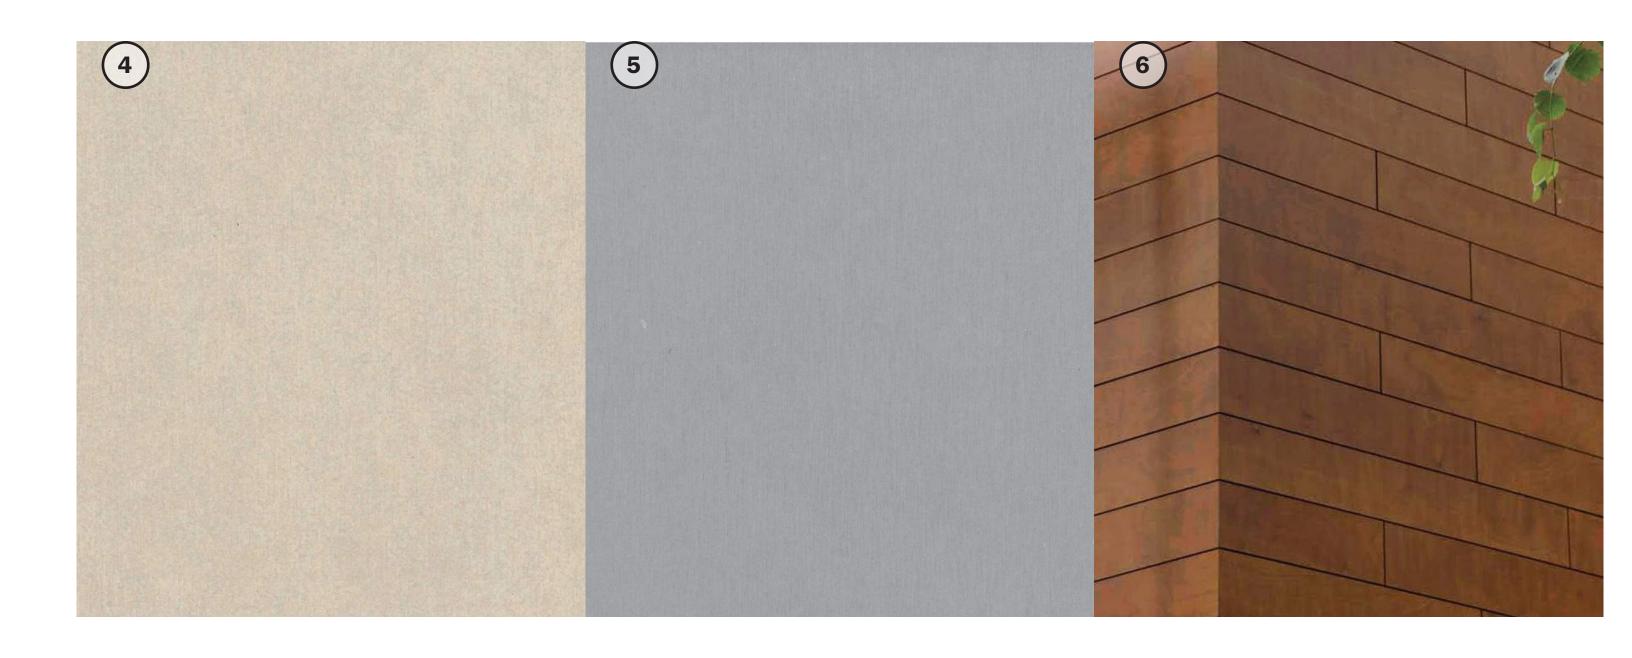

- 2. EQUITONE\* [tective] FIBRE CEMENT FACADE PANEL COLOR TE80
- 3. EQUITONE\* [tective] FIBRE CEMENT FACADE PANEL COLOR TEOO
- 4. EQUITONE\* [tective] FIBRE CEMENT FACADE PANEL COLOR TE10
- 5. EQUITONE [tective] FIBRE CEMENT FACADE PANEL COLOR TE60
- 6. PRODEMA\* NATURAL WOOD FINISHED PANEL COLOR RUSTIK
- 7. VMZ\* ZINC METAL PANEL INTERLOCKING PATTERN COLOR QUARTZ
- 8. ANODIZED ALUMINUM CURTAIN WALL MULLIONS
- 9. SUNGUARD\* INSULATED GLASS UNIT SUPERNEUTRAL 54
- 10. INSULATED GLASS UNIT SPANDREL COLOR WHITE

- 11. ANODIZED ALUMINUM METAL PANEL CUSTOM PERFORATION PATTERN
- 12. ANODIZED ALUMINUM METAL PANEL 1" DIAMETER PERFORATION PATTERN
- 13. MILL FINISHED ALUMINUM METAL PANEL NO PERFORATION PATTERN
- 14. BENJAMIN MOORE\* PAINT COLOR RACCOON FUR DARK GRAY
- 15. RED METAL PANEL @ ESCALATOR ENCLOSURE
- 16. RED FABRIC SCRIM @ LIGHT BANNERS
- 17. GLASS PV PANELS
- 18. DEEP TRAY GREEN ROOF SYSTEM