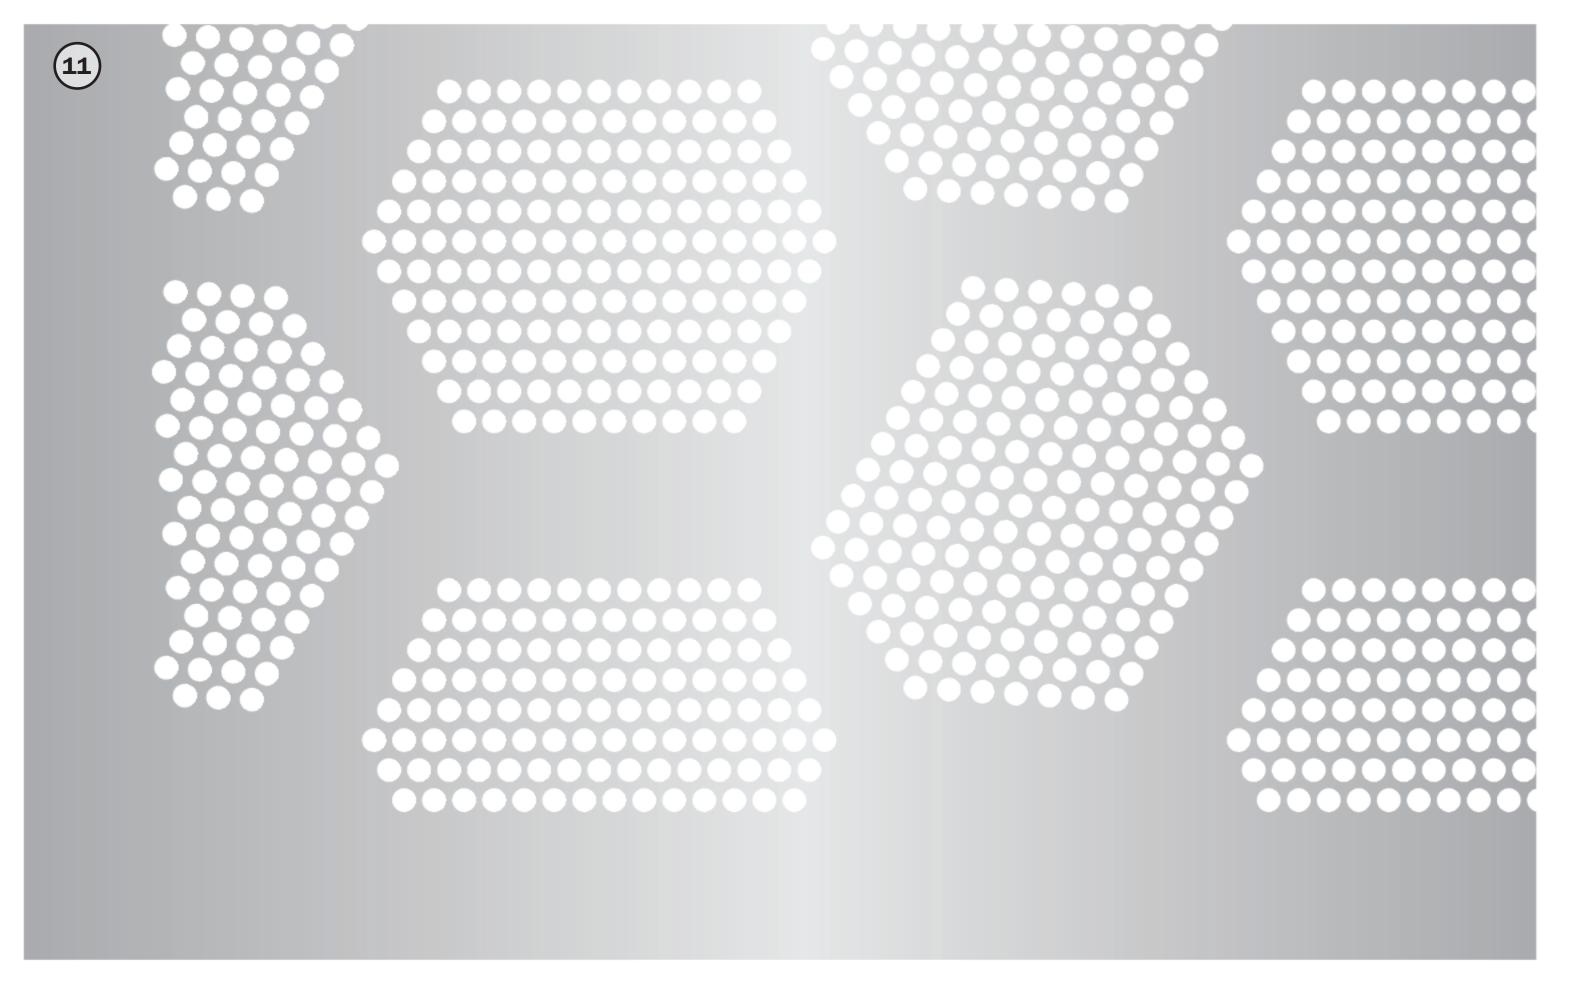

- 11. ANODIZED ALUMINUM METAL PANEL CUSTOM PERFORATION PATTERN
- 12. ANODIZED ALUMINUM METAL PANEL 1" DIAMETER PERFORATION PATTERN
- 13. MILL FINISHED ALUMINUM METAL PANEL NO PERFORATION PATTERN
- 14. BENJAMIN MOORE\* PAINT COLOR RACCOON FUR DARK GRAY
- 15. RED METAL PANEL @ ESCALATOR ENCLOSURE
- 16. RED FABRIC SCRIM @ LIGHT BANNERS
- 17. GLASS PV PANELS
- 18. DEEP TRAY GREEN ROOF SYSTEM