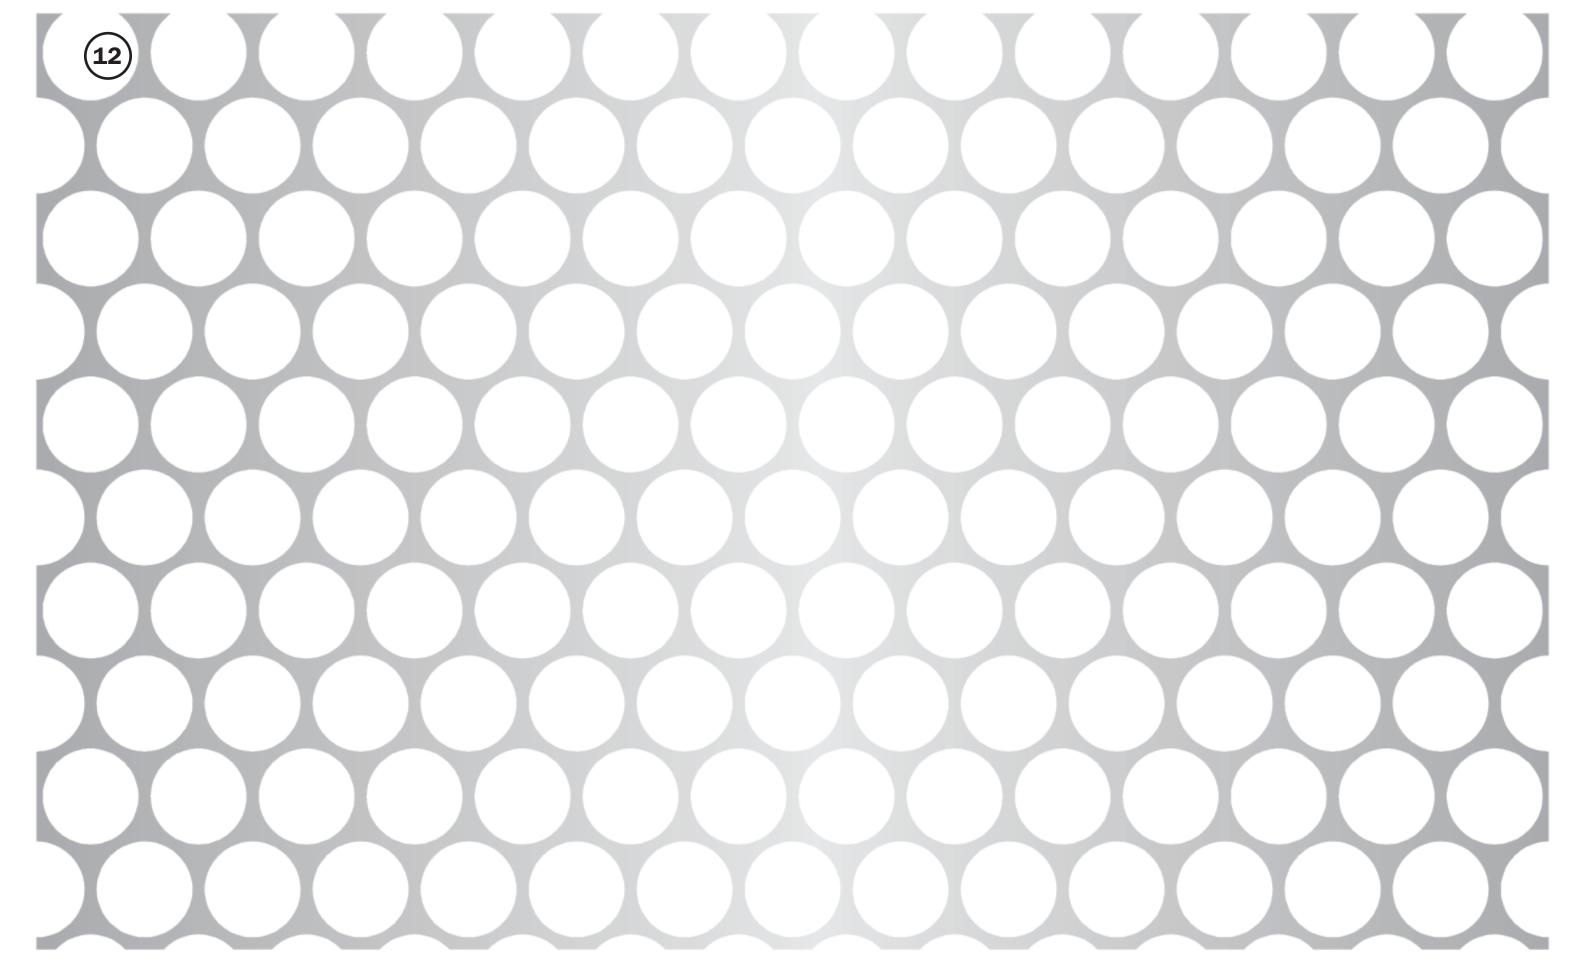

- 11. ANODIZED ALUMINUM METAL PANEL CUSTOM PERFORATION PATTERN
- 12. ANODIZED ALUMINUM METAL PANEL 1" DIAMETER PERFORATION PATTERN
- 13. MILL FINISHED ALUMINUM METAL PANEL NO PERFORATION PATTERN
- 14. BENJAMIN MOORE\* PAINT COLOR RACCOON FUR DARK GRAY
- 15. RED METAL PANEL @ ESCALATOR ENCLOSURE
- 16. RED FABRIC SCRIM @ LIGHT BANNERS
- 17. GLASS PV PANELS
- 18. DEEP TRAY GREEN ROOF SYSTEM