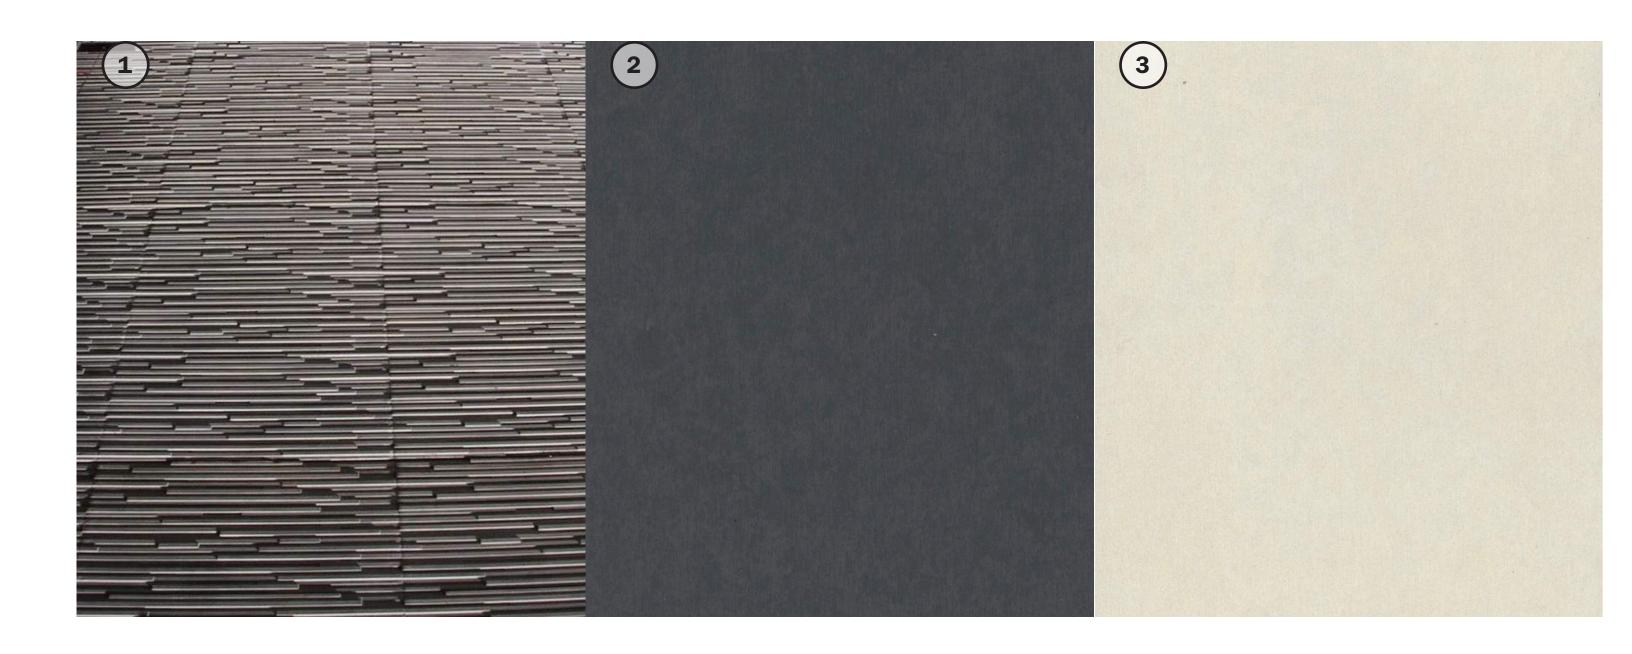

#### D.C. UNITED STADIUM EXTERIOR MATERIAL INDEX

| 1. CAST-IN-PLACE CONCRETE - RANDOM WOOD PLANK FORM-LINE | R - |
|---------------------------------------------------------|-----|
| COLOR GRAY                                              |     |

- 2. EQUITONE\* [tective] FIBRE CEMENT FACADE PANEL COLOR TE80
- 3. EQUITONE\* [tective] FIBRE CEMENT FACADE PANEL COLOR TEOO
- 4. EQUITONE\* [tective] FIBRE CEMENT FACADE PANEL COLOR TE10
- 5. EQUITONE [tective] FIBRE CEMENT FACADE PANEL COLOR TE60
- 6. PRODEMA\* NATURAL WOOD FINISHED PANEL COLOR RUSTIK
- 7. VMZ\* ZINC METAL PANEL INTERLOCKING PATTERN COLOR QUARTZ
- 8. ANODIZED ALUMINUM CURTAIN WALL MULLIONS
- 9. SUNGUARD\* INSULATED GLASS UNIT SUPERNEUTRAL 54
- 10. INSULATED GLASS UNIT SPANDREL COLOR WHITE

- 11. ANODIZED ALUMINUM METAL PANEL CUSTOM PERFORATION PATTERN
- 12. ANODIZED ALUMINUM METAL PANEL 1" DIAMETER PERFORATION PATTERN
- 13. MILL FINISHED ALUMINUM METAL PANEL NO PERFORATION PATTERN
- 14. BENJAMIN MOORE\* PAINT COLOR RACCOON FUR DARK GRAY
- 15. RED METAL PANEL @ ESCALATOR ENCLOSURE
- 16. RED FABRIC SCRIM @ LIGHT BANNERS
- 17. GLASS PV PANELS
- 18. DEEP TRAY GREEN ROOF SYSTEM